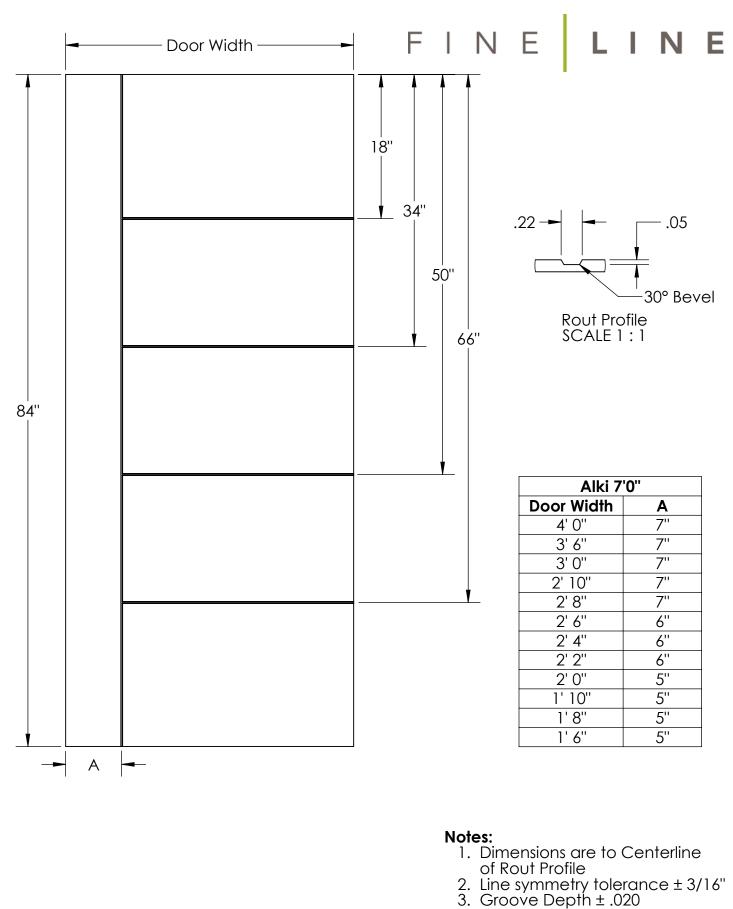

# Alki Fineline

- 1. Dimensions are to Centerline of Rout Profile
- Line symmetry tolerance ± 1/32"
  Groove Depth ± .020

A04-00025 11/18/16

Alki Fineline GA

DIMENSIONS ARE IN: Inches DOOR TOLERANCES WIDTH (FILL WIDTH): ±1/16 WIDTH (FILL WIDTH): ±1/16 SQUARE: ±1/8

## Alki Fineline GA

- 1. Dimensions are to Centerline of Rout Profile
- 2. Line symmetry tolerance  $\pm 1/32''$ 3. Groove Depth  $\pm .020$

DIMENSIONS ARE IN: Inches DOOR TOLERANCES WIDTH (FULL WIDTH): ±1/16 WIDTH (FULL WIDTH): ±1/16 HEIGHT: ±1/16 SQUARE: ±1/8 A04-00025 11/18/16 A04-00025 11/18/16