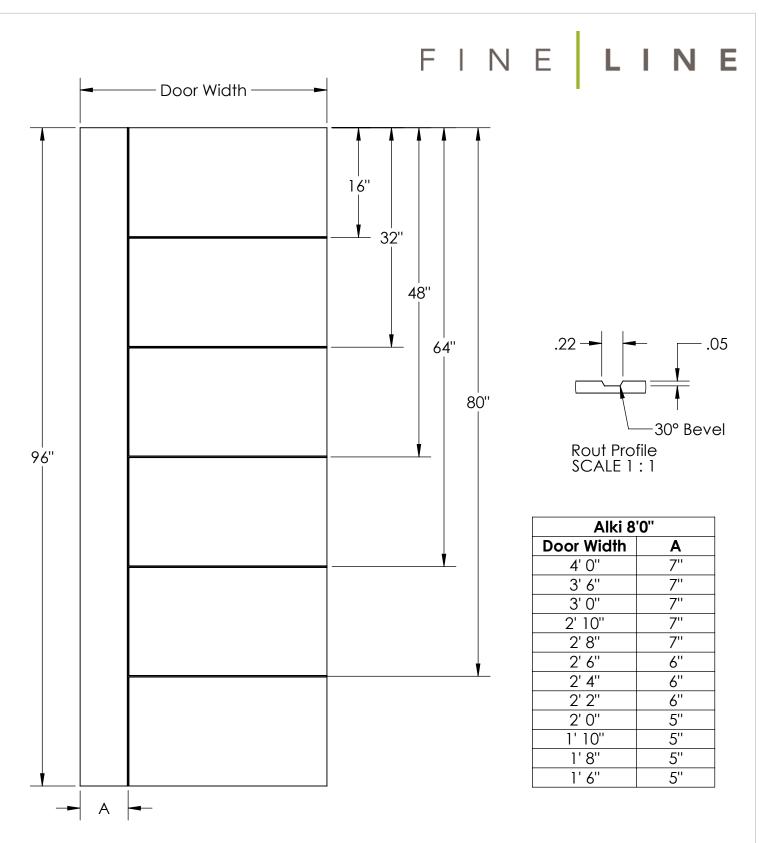

## Alki Fineline

- 1. Dimensions are to Centerline of Rout Profile
- Line symmetry tolerance ± 3/16"
  Groove Depth ± .020

A04-00025 11/18/16