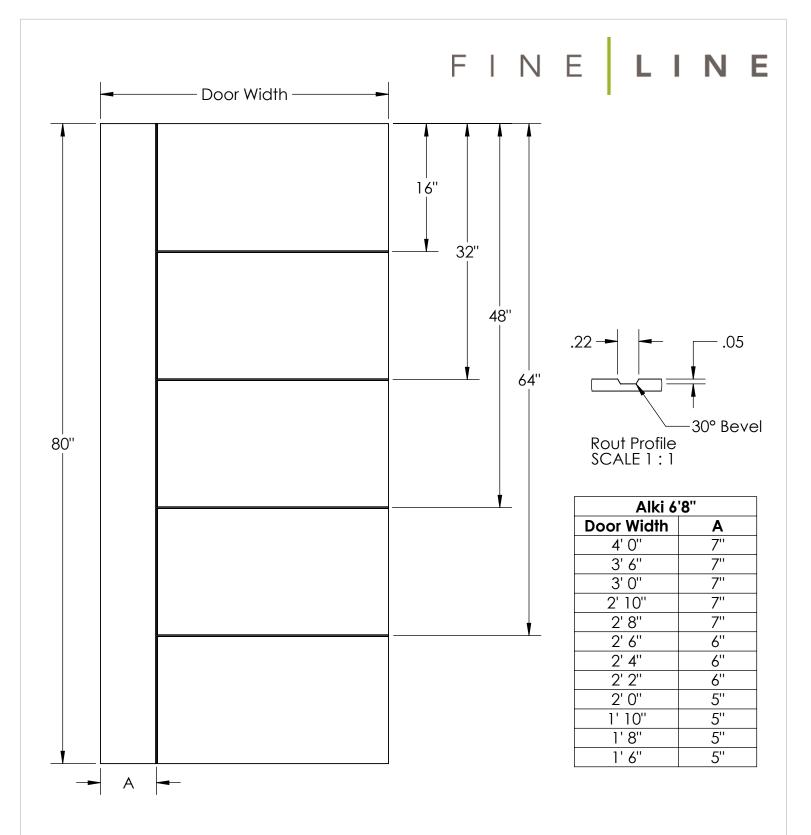

# Alki **Fineline**

## Alki Fineline

- 1. Dimensions are to Centerline of Rout Profile
- Line symmetry tolerance ± 3/16"
  Groove Depth ± .020

A04-00025 11/18/16