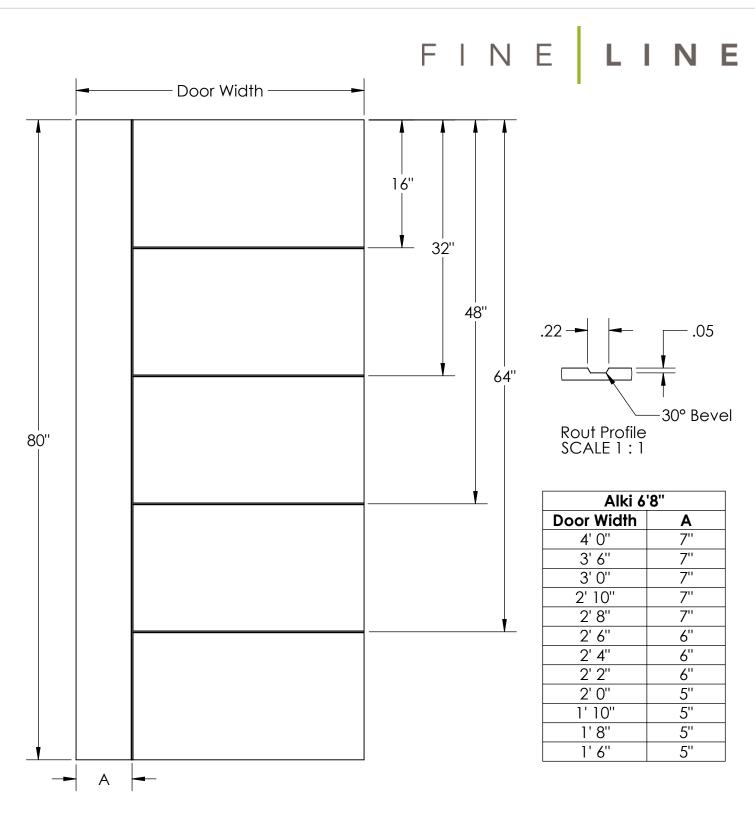

- 1. Dimensions are to Centerline of Rout Profile
- Line symmetry tolerance ± 3/16"
  Groove Depth ± .020

A04-00025 11/18/16