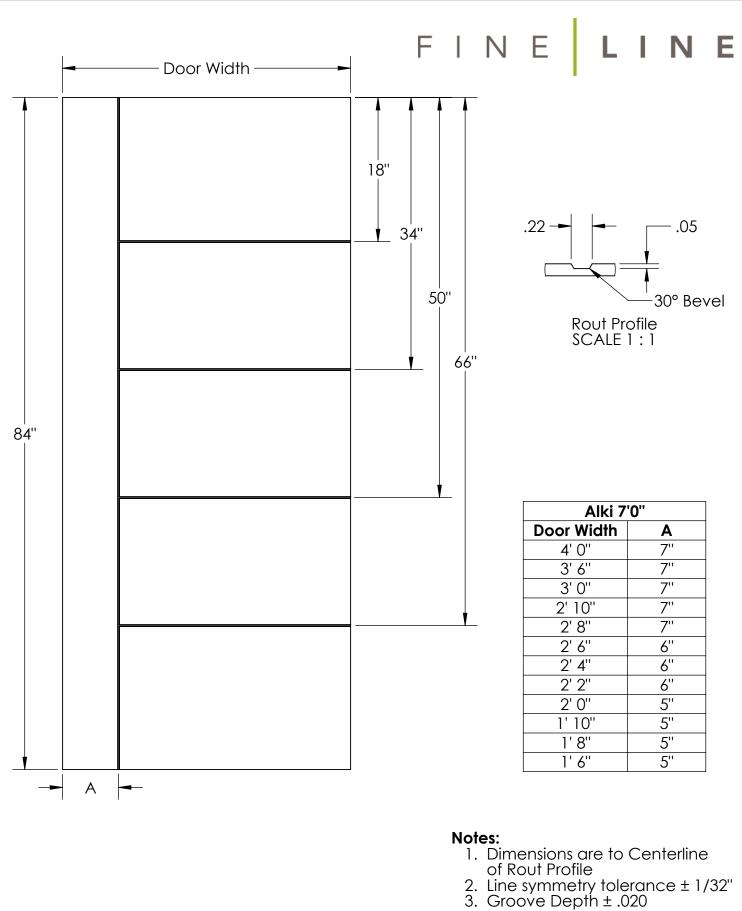

# Alki Fineline

- 1. Dimensions are to Centerline of Rout Profile
- Line symmetry tolerance ± 1/32"
  Groove Depth ± .020

A04-00025 11/18/16

Alki Fineline GA

DIMENSIONS ARE IN: Inches DOOR TOLERANCES WIDTH (FILL WIDTH): ±1/16 WIDTH (FILL WIDTH): ±1/16 SQUARE: ±1/8