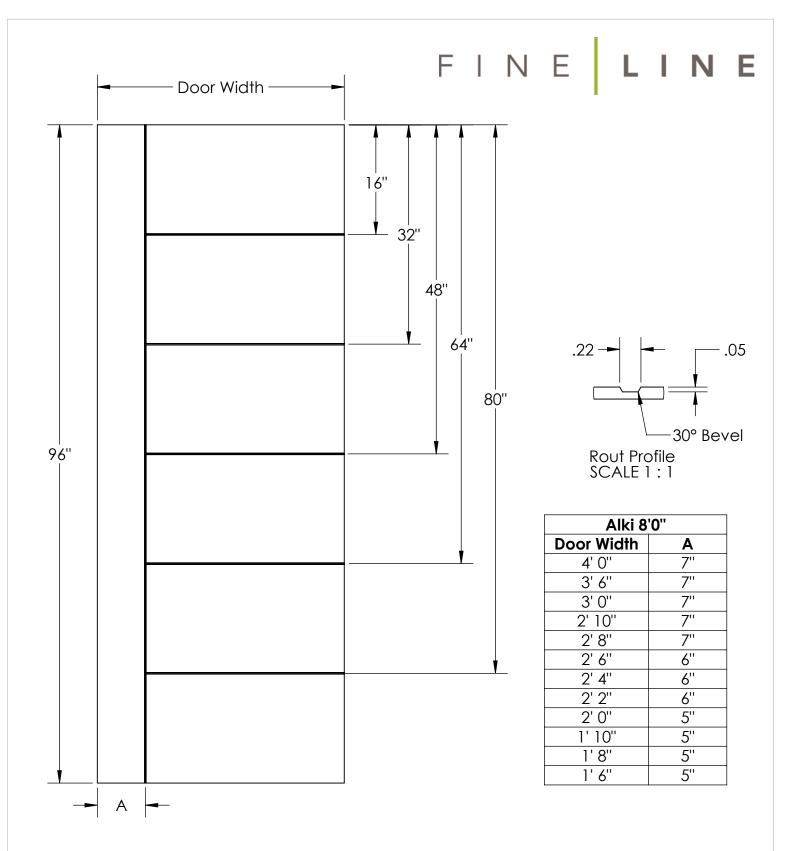

## Alki Fineline GA

- 1. Dimensions are to Centerline of Rout Profile
- 2. Line symmetry tolerance  $\pm 1/32''$ 3. Groove Depth  $\pm .020$

DIMENSIONS ARE IN: Inches DOOR TOLERANCES WIDTH (FULL WIDTH): ±1/16 WIDTH (FULL WIDTH): ±1/16 HEIGHT: ±1/16 SQUARE: ±1/8 A04-00025 11/18/16 A04-00025 11/18/16